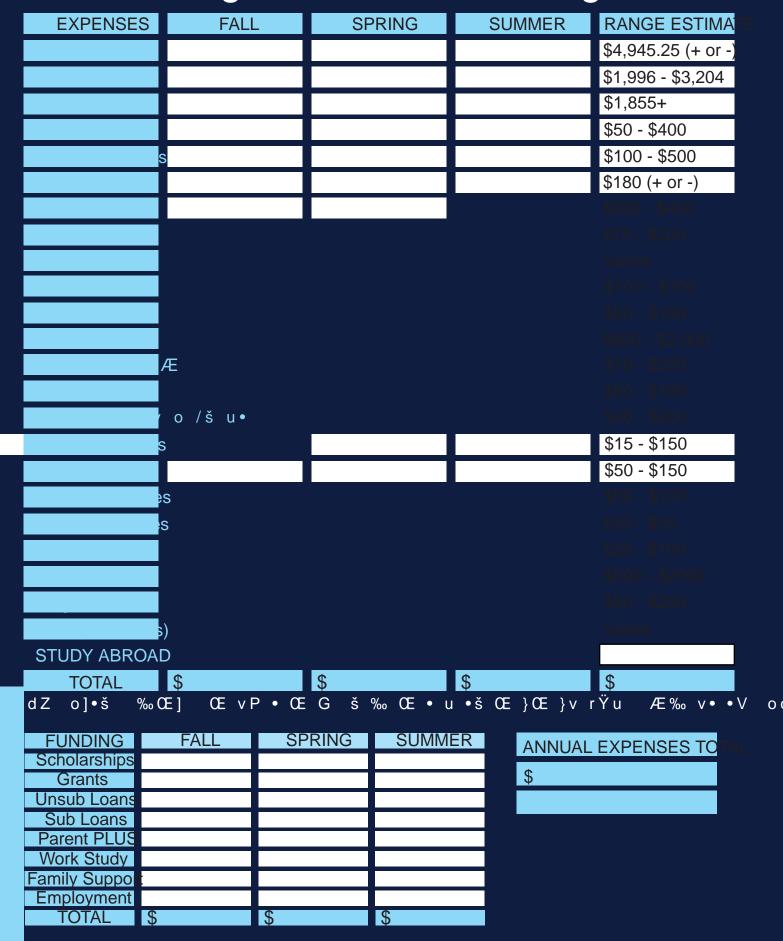

## BUDGETING FOR STUDYING ABROAD

| EXPENSES                 | TERM | RANGE ESTIMATE |
|--------------------------|------|----------------|
| Deposit/Applicat on Fee  |      | \$20 - \$50    |
| Program Fee              |      | \$500 - \$4000 |
| Passport                 |      | \$110          |
| Visa                     |      | \$0 - \$140    |
| Flight                   |      | Varies         |
| Transportat on           |      | \$20 - \$200   |
| Tuit on & Fees           |      | Varies         |
| Internat onal Phone Plan |      | \$20 - \$100   |
| Health Insurance         |      | \$50 - \$200   |
| Vaccinat ons             |      | Varies         |
| Books & Supplies         |      | \$50 - \$200   |
| Souvenirs                |      | Varies         |
| Luggage                  |      | \$50 - \$100   |
|                          |      |                |

| IOIAL                 | \$   |
|-----------------------|------|
|                       |      |
| FUNDING               | TERM |
| Gilman Scholarship    |      |
| OIP Scholarship       |      |
| Fundraising           |      |
| Donat ons             |      |
| Family Support        |      |
| Personal Savings      |      |
| Scholarship from Dean |      |
| TOTAL                 | \$   |
|                       |      |